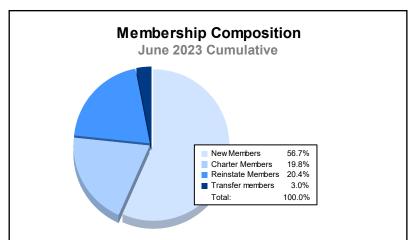

District 4 L2

As of June 2023 Cumulative

| Year      | New<br>Clubs | Dropped<br>Clubs | Gain/<br>Loss<br>Clubs | New<br>Members | Charter<br>Members | Reinstate<br>Members | Transfer<br>Members | Total<br>Member<br>Added | Total<br>Members<br>Dropped | Gain/<br>Loss<br>Members |
|-----------|--------------|------------------|------------------------|----------------|--------------------|----------------------|---------------------|--------------------------|-----------------------------|--------------------------|
| 2018-2019 | 0            | 1                | -1                     | 208            | 7                  | 19                   | 9                   | 243                      | 240                         | 3                        |
| 2019-2020 | 1            | 0                | 1                      | 211            | 105                | 35                   | 12                  | 363                      | 260                         | 103                      |
| 2020-2021 | 4            | 3                | 1                      | 124            | 168                | 31                   | 11                  | 334                      | 423                         | -89                      |
| 2021-2022 | 2            | 2                | 0                      | 419            | 59                 | 37                   | 11                  | 526                      | 371                         | 155                      |
| 2022-2023 | 2            | 1                | 1                      | 283            | 99                 | 102                  | 15                  | 499                      | 499                         | 0                        |
| Average   | 2            | 1                | 0                      | 249            | 88                 | 45                   | 12                  | 393                      | 359                         | 34                       |