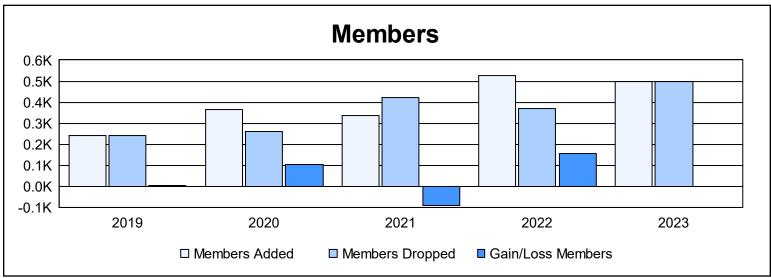

District 4 L2

As of June 2023 Cumulative

| Year      | New<br>Clubs | Dropped<br>Clubs | Gain/<br>Loss<br>Clubs | New<br>Members | Charter<br>Members | Reinstate<br>Members | Transfer<br>Members | Total<br>Member<br>Added | Total<br>Members<br>Dropped | Gain/<br>Loss<br>Members |
|-----------|--------------|------------------|------------------------|----------------|--------------------|----------------------|---------------------|--------------------------|-----------------------------|--------------------------|
| 2018-2019 | 0            | 1                | -1                     | 208            | 7                  | 19                   | 9                   | 243                      | 240                         | 3                        |
| 2019-2020 | 1            | 0                | 1                      | 211            | 105                | 35                   | 12                  | 363                      | 260                         | 103                      |
| 2020-2021 | 4            | 3                | 1                      | 124            | 168                | 31                   | 11                  | 334                      | 423                         | -89                      |
| 2021-2022 | 2            | 2                | 0                      | 419            | 59                 | 37                   | 11                  | 526                      | 371                         | 155                      |
| 2022-2023 | 2            | 1                | 1                      | 283            | 99                 | 102                  | 15                  | 499                      | 499                         | 0                        |
| Average   | 2            | 1                | 0                      | 249            | 88                 | 45                   | 12                  | 393                      | 359                         | 34                       |