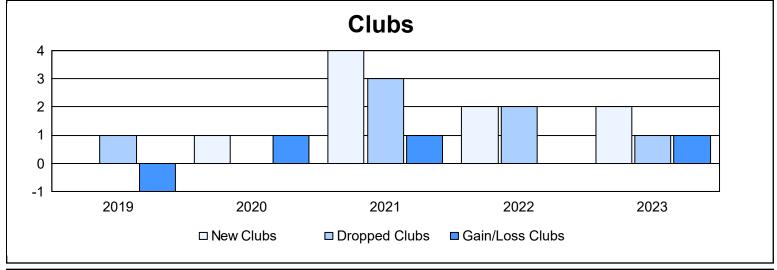

District 4 L2

As of June 2023 Cumulative

| Year      | New<br>Clubs | Dropped<br>Clubs | Gain/<br>Loss<br>Clubs | New<br>Members | Charter<br>Members | Reinstate<br>Members | Transfer<br>Members | Total<br>Member<br>Added | Total<br>Members<br>Dropped | Gain/<br>Loss<br>Members |
|-----------|--------------|------------------|------------------------|----------------|--------------------|----------------------|---------------------|--------------------------|-----------------------------|--------------------------|
| 2018-2019 | 0            | 1                | -1                     | 208            | 7                  | 19                   | 9                   | 243                      | 240                         | 3                        |
| 2019-2020 | 1            | 0                | 1                      | 211            | 105                | 35                   | 12                  | 363                      | 260                         | 103                      |
| 2020-2021 | 4            | 3                | 1                      | 124            | 168                | 31                   | 11                  | 334                      | 423                         | -89                      |
| 2021-2022 | 2            | 2                | 0                      | 419            | 59                 | 37                   | 11                  | 526                      | 371                         | 155                      |
| 2022-2023 | 2            | 1                | 1                      | 283            | 99                 | 102                  | 15                  | 499                      | 499                         | 0                        |
| Average   | 2            | 1                | 0                      | 249            | 88                 | 45                   | 12                  | 393                      | 359                         | 34                       |